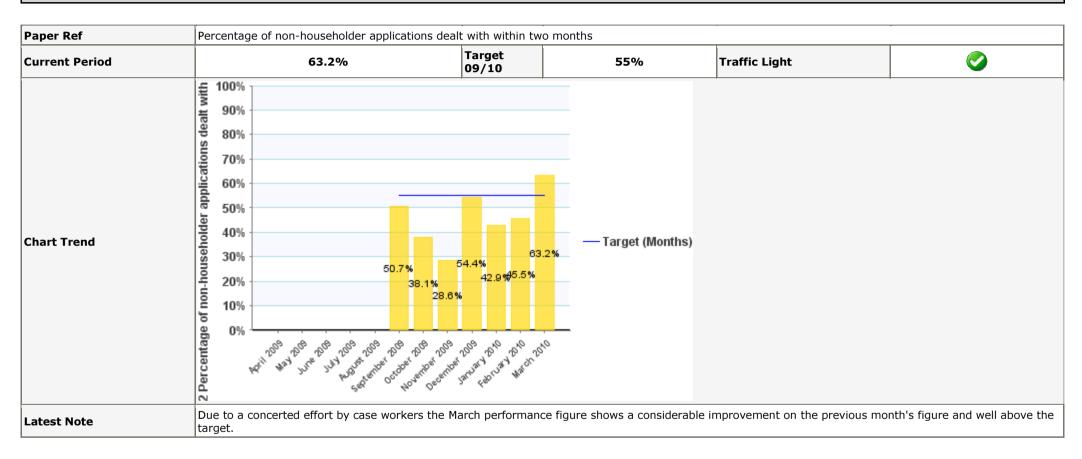

## EPIP192 Percentage of non-householder applications dealt with within two months