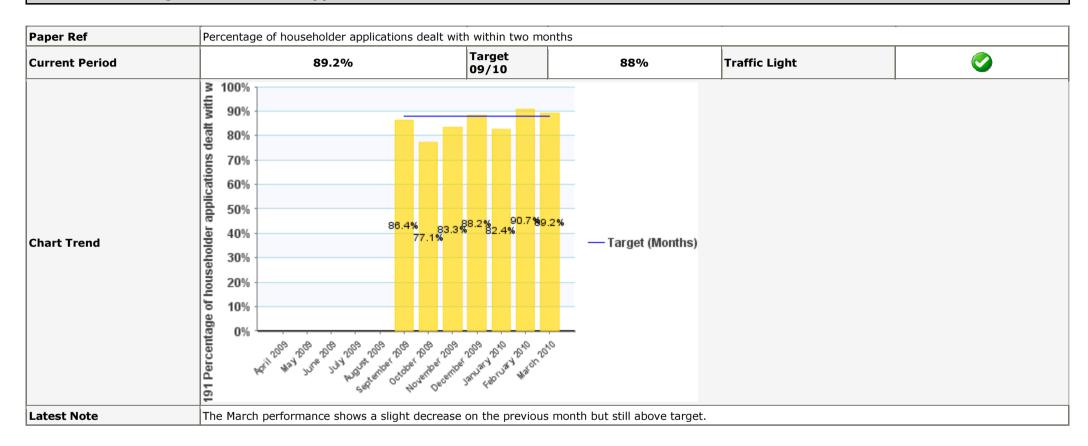

# **Enterprise Planning and Infrastructure Performance Report**

Generated on: 13 May 2010



## EPIP011 % spend against Revenue Budget (cumulative)



## EPIP021 % spend against Capital Budget (cumulative)



#### EPIP104 % of savings on target to be delivered



## EPIP113 % of eligible staff appraised in the past year



## EPIP116 Score for compliance with Health & Safety Matrix



## EPIP191 Percentage of householder applications dealt with within two months



## EPIP192 Percentage of non-householder applications dealt with within two months



## EPIP200 Percentage of all traffic light repairs completed within 48 hours



## EPIP210 Percentage of all street light repairs completed within 7 days



#### EPIP302 % of Road Category 1 defects repaired within 2 working days