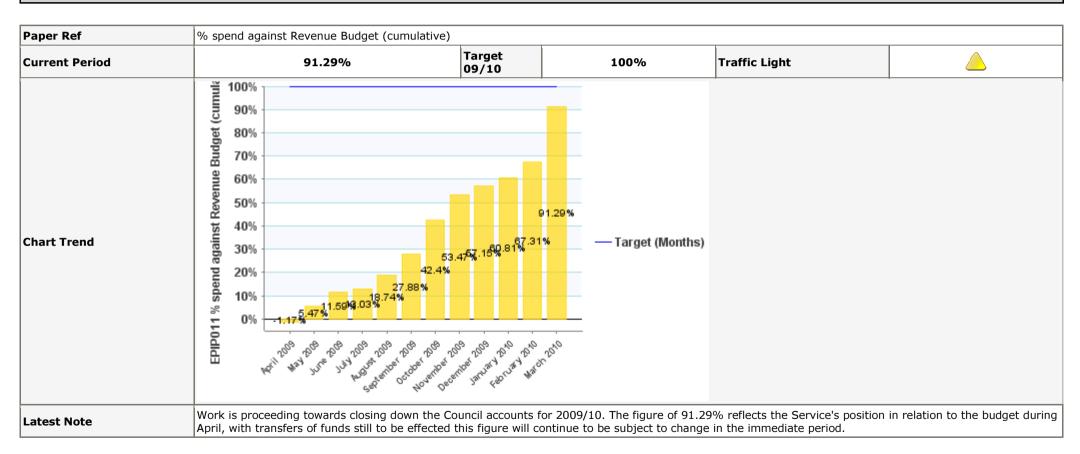

# **Enterprise Planning and Infrastructure Performance Report**

Generated on: 13 May 2010



## EPIP011 % spend against Revenue Budget (cumulative)



## EPIP021 % spend against Capital Budget (cumulative)



#### EPIP104 % of savings on target to be delivered



## EPIP113 % of eligible staff appraised in the past year



## EPIP116 Score for compliance with Health & Safety Matrix



## EPIP191 Percentage of householder applications dealt with within two months



## EPIP192 Percentage of non-householder applications dealt with within two months



## EPIP200 Percentage of all traffic light repairs completed within 48 hours



## EPIP210 Percentage of all street light repairs completed within 7 days



#### EPIP302 % of Road Category 1 defects repaired within 2 working days