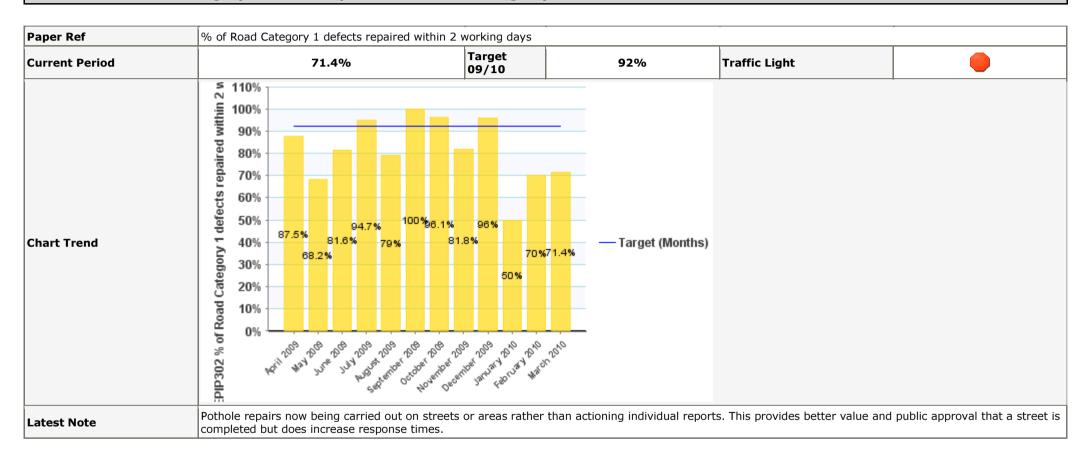

# **Enterprise Planning and Infrastructure Performance Report**

Generated on: 13 May 2010



## EPIP011 % spend against Revenue Budget (cumulative)



## EPIP021 % spend against Capital Budget (cumulative)



#### EPIP104 % of savings on target to be delivered



## EPIP113 % of eligible staff appraised in the past year



## EPIP116 Score for compliance with Health & Safety Matrix



## EPIP191 Percentage of householder applications dealt with within two months



## EPIP192 Percentage of non-householder applications dealt with within two months



## EPIP200 Percentage of all traffic light repairs completed within 48 hours



## EPIP210 Percentage of all street light repairs completed within 7 days



#### EPIP302 % of Road Category 1 defects repaired within 2 working days