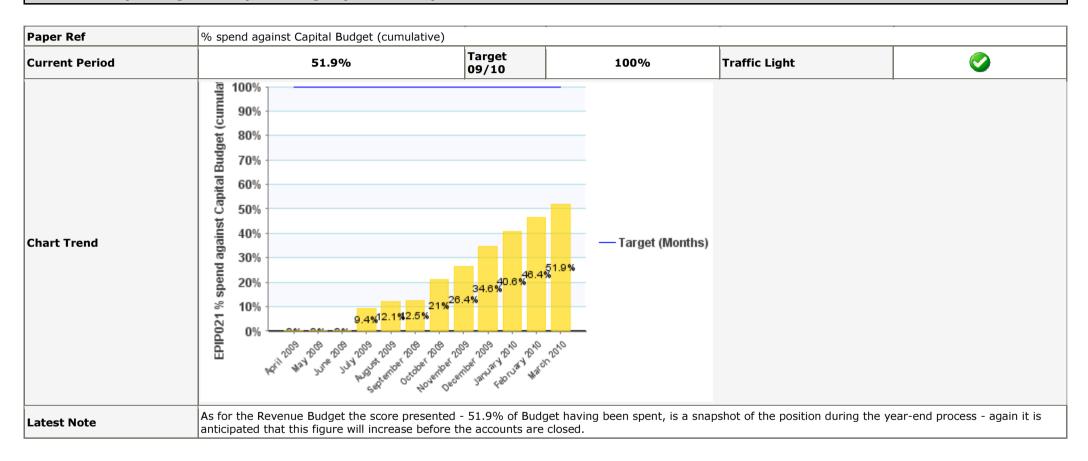

# **Enterprise Planning and Infrastructure Performance Report**

Generated on: 13 May 2010



## EPIP011 % spend against Revenue Budget (cumulative)



## EPIP021 % spend against Capital Budget (cumulative)



#### EPIP104 % of savings on target to be delivered



## EPIP113 % of eligible staff appraised in the past year



## EPIP116 Score for compliance with Health & Safety Matrix



## EPIP191 Percentage of householder applications dealt with within two months



## EPIP192 Percentage of non-householder applications dealt with within two months



## EPIP200 Percentage of all traffic light repairs completed within 48 hours



## EPIP210 Percentage of all street light repairs completed within 7 days



#### EPIP302 % of Road Category 1 defects repaired within 2 working days