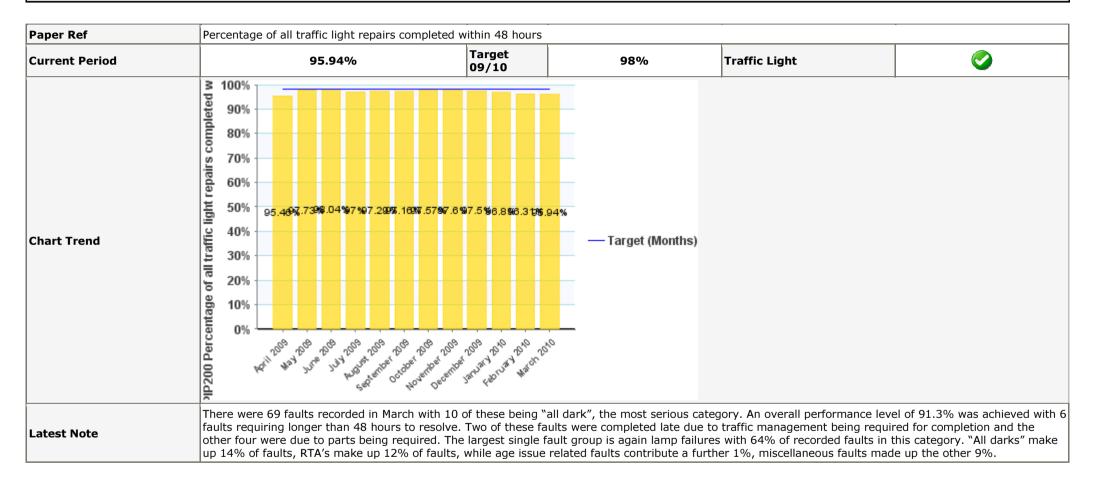

# **Enterprise Planning and Infrastructure Performance Report**

Generated on: 13 May 2010



## EPIP011 % spend against Revenue Budget (cumulative)



## EPIP021 % spend against Capital Budget (cumulative)



#### EPIP104 % of savings on target to be delivered



## EPIP113 % of eligible staff appraised in the past year



## EPIP116 Score for compliance with Health & Safety Matrix



## EPIP191 Percentage of householder applications dealt with within two months



## EPIP192 Percentage of non-householder applications dealt with within two months



## EPIP200 Percentage of all traffic light repairs completed within 48 hours



## EPIP210 Percentage of all street light repairs completed within 7 days



#### EPIP302 % of Road Category 1 defects repaired within 2 working days