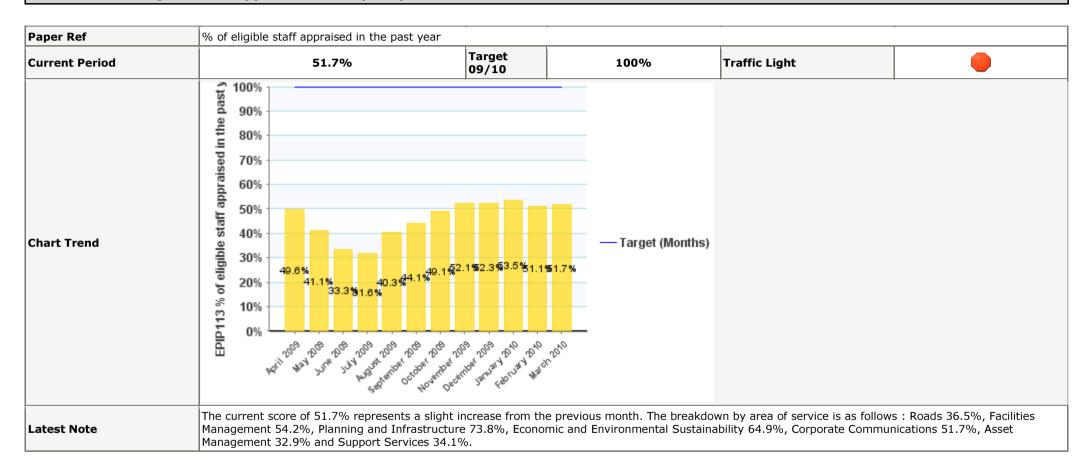

# **Enterprise Planning and Infrastructure Performance Report**

Generated on: 13 May 2010



## EPIP011 % spend against Revenue Budget (cumulative)



## EPIP021 % spend against Capital Budget (cumulative)



#### EPIP104 % of savings on target to be delivered



## EPIP113 % of eligible staff appraised in the past year



## EPIP116 Score for compliance with Health & Safety Matrix



## EPIP191 Percentage of householder applications dealt with within two months



## EPIP192 Percentage of non-householder applications dealt with within two months



## EPIP200 Percentage of all traffic light repairs completed within 48 hours



## EPIP210 Percentage of all street light repairs completed within 7 days



#### EPIP302 % of Road Category 1 defects repaired within 2 working days