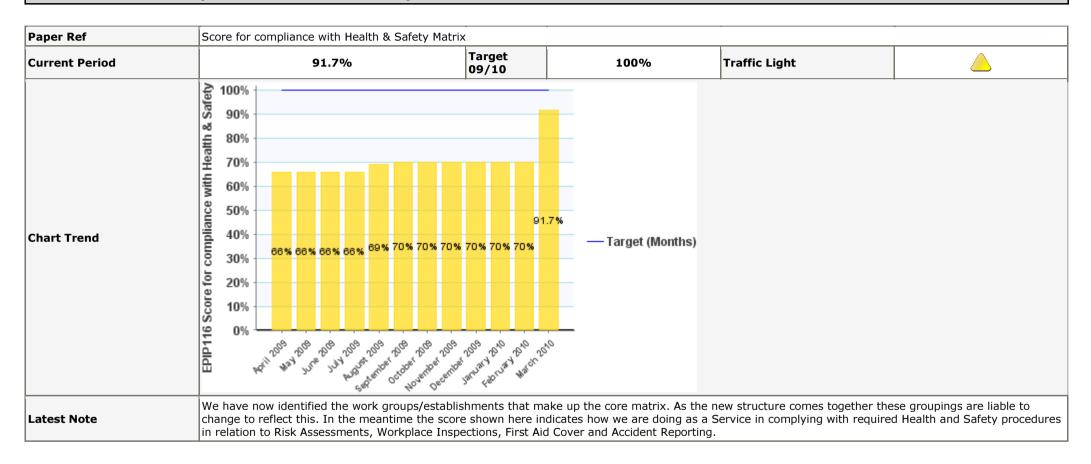

# **Enterprise Planning and Infrastructure Performance Report**

Generated on: 13 May 2010



## EPIP011 % spend against Revenue Budget (cumulative)



## EPIP021 % spend against Capital Budget (cumulative)



#### EPIP104 % of savings on target to be delivered



## EPIP113 % of eligible staff appraised in the past year



## EPIP116 Score for compliance with Health & Safety Matrix



## EPIP191 Percentage of householder applications dealt with within two months



## EPIP192 Percentage of non-householder applications dealt with within two months



## EPIP200 Percentage of all traffic light repairs completed within 48 hours



## EPIP210 Percentage of all street light repairs completed within 7 days



#### EPIP302 % of Road Category 1 defects repaired within 2 working days