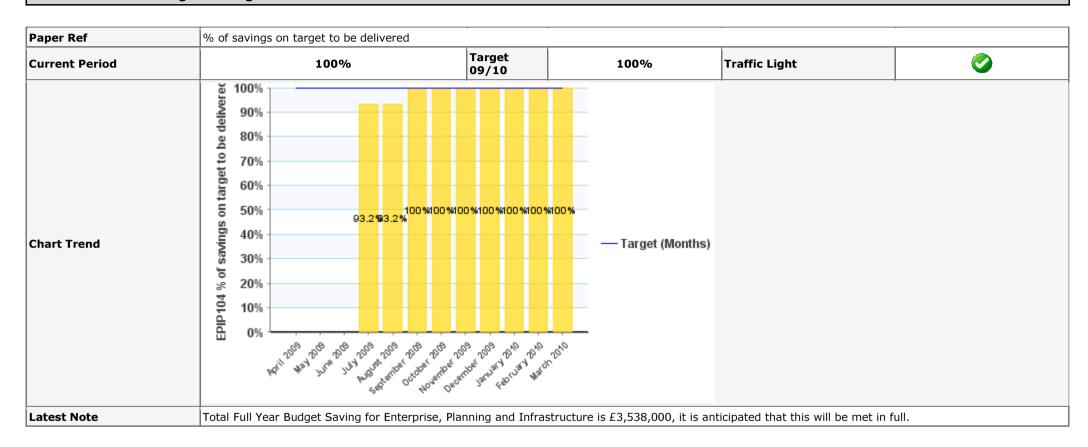

# **Enterprise Planning and Infrastructure Performance Report**

Generated on: 13 May 2010



## EPIP011 % spend against Revenue Budget (cumulative)



## EPIP021 % spend against Capital Budget (cumulative)



#### EPIP104 % of savings on target to be delivered



## EPIP113 % of eligible staff appraised in the past year



## EPIP116 Score for compliance with Health & Safety Matrix



## EPIP191 Percentage of householder applications dealt with within two months



## EPIP192 Percentage of non-householder applications dealt with within two months



## EPIP200 Percentage of all traffic light repairs completed within 48 hours



## EPIP210 Percentage of all street light repairs completed within 7 days



#### EPIP302 % of Road Category 1 defects repaired within 2 working days