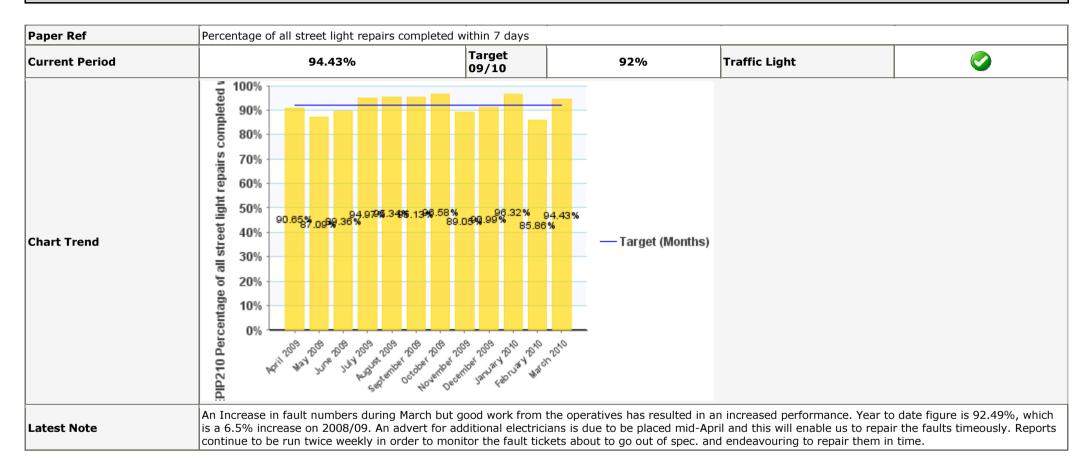

# **Enterprise Planning and Infrastructure Performance Report**

Generated on: 13 May 2010



## EPIP011 % spend against Revenue Budget (cumulative)



## EPIP021 % spend against Capital Budget (cumulative)



#### EPIP104 % of savings on target to be delivered



## EPIP113 % of eligible staff appraised in the past year



## EPIP116 Score for compliance with Health & Safety Matrix



## EPIP191 Percentage of householder applications dealt with within two months



## EPIP192 Percentage of non-householder applications dealt with within two months



## EPIP200 Percentage of all traffic light repairs completed within 48 hours



## EPIP210 Percentage of all street light repairs completed within 7 days



#### EPIP302 % of Road Category 1 defects repaired within 2 working days